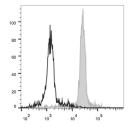

## Anti-CD206/Mrc1 antibody [C068C2] {FITC} (STJA0001833)

## **GENERAL INFORMATION**

Product Type Primary antibodies

Short Description Rat monoclonal antibody anti-Macrophage mannose receptor 1 is suitable for use in IConfocal MicroscopyC research

applications.

Applications ICFC Host/Source Rat Reactivity Mouse

## **PRODUCT PROPERTIES**

Clonality Monoclonal Clone ID C068C2 Concentration 0.5 mg/mL Conjugation FITC Purification

Dilution Range
Formulation PBS with 0.05% Proclin300, 1% BSA

Isotype IgG2ak

Storage Instruction Recommend storing between 2-8°C and protecting from prolonged exposure to light. Do not freeze this product.

## **TARGET INFORMATION**

Gene ID 17533 Gene Symbol Mrc1 Uniprot ID MRC1\_MOUSE Immunogen

Immunogen Region Specificity Immunogen Sequence



This product is suitable for in-vitro studies under the RESEARCH USE ONLY [RUO] licence. This product must not be used as for diagnostic or other medical purposes. St John's Laboratory Ltd, Knowledge Dock Business Centre, University Way, London, E16 2RD | Tel: 0208 223 3081