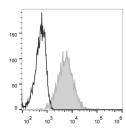

# Anti-CD206/Mrc1 antibody [C068C2] {PE/Cyanine7} (STJA0001835)

## **GENERAL INFORMATION**

Product Type Primary antibodies

Short Description Rat monoclonal antibody anti-Macrophage mannose receptor 1 is suitable for use in IConfocal MicroscopyC research

applications.

Applications ICFC Host/Source Rat Reactivity Mouse

## **PRODUCT PROPERTIES**

Clonality Monoclonal Clone ID C068C2 Concentration 0.2 mg/mL Conjugation PE/Cyanine7 Purification

Dilution Range
Formulation PBS with 0.05% Proclin300, 1% BSA

Isotype IgG2ak

Storage Instruction Recommend storing between 2-8°C and protecting from prolonged exposure to light. Do not freeze this product.

## **TARGET INFORMATION**

Gene ID 17533 Gene Symbol Mrc1 Uniprot ID MRC1\_MOUSE Immunogen Immunogen Region Specificity Immunogen

Sequence



This product is suitable for in-vitro studies under the RESEARCH USE ONLY [RUO] licence. This product must not be used as for diagnostic or other medical purposes. St John's Laboratory Ltd, Knowledge Dock Business Centre, University Way, London, E16 2RD | Tel: 0208 223 3081