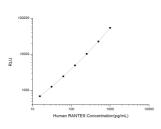

## **PRODUCT PROPERTIES**

Detection Chemiluminescence Sensitivity 9.38pg/mL Detection 15.63~1000pg/mL Limit Assay Time 3.5h Storage If unopened the kit may be stored at 2-8 °C for up to 1 month. If the kit will not be used within 1 month, store the components Instruction separately, according to the component table in the manual. Note FOR RESEARCH USE ONLY (RUO).