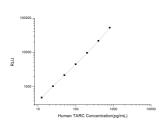

## **PRODUCT PROPERTIES**

Detection Chemiluminescence Sensitivity 7.5pg/mL Detection 12.5~800pg/mL Limit Assay Time 3.5h Storage If unopened the kit may be stored at 2-8 °C for up to 1 month. If the kit will not be used within 1 month, store the components Instruction separately, according to the component table in the manual. Note FOR RESEARCH USE ONLY (RUO).