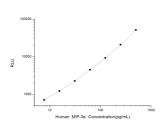

## **PRODUCT PROPERTIES**

 Detection
 Chemilluminescence

 Sensitivity
 4.69pg/mL

 Detection
 7.81~500pg/mL

 Limit
 3.5h

 Assay Time
 3.5h

 Instruction
 FOR RESEARCH USE ONLY (RUO).