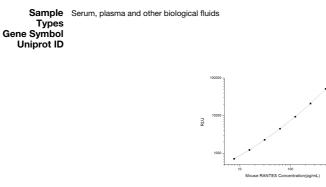

## **PRODUCT PROPERTIES**

 Detection
 Chemiluminescence

 Sensitivity
 4.69pg/mL

 Detection
 7.81~500pg/mL

 Limit
 3.5h

 Storage
 If unopened the kit may be stored at 2-8 °C for up to 1 month. If the kit will not be used within 1 month, store the component table in the manual.