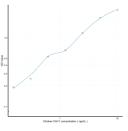

## Chicken CAV1 (Caveolin 1) Sandwich ELISA Kit (STJE0007718) STJE0007718

## **GENERAL INFORMATION**

 Product
 Kits

 Type
 This CAV1 Sandwich ELISA Kit is an in-vitro enzyme-linked immunosorbent assay for the measurement of samples in chicken cell

 Description
 culture supernatant, serum and plasma (EDTA, citrate, heparin).

 Applications
 ELISA

 Reactivity
 Chicken

## **PRODUCT PROPERTIES**

## TARGET INFORMATION

Sample serum, plasma, tissue homogenates, cell lysates or other biological fluids. Types Gene Symbol Uniprot ID



This product is suitable for in-vitro studies under the RESEARCH USE ONLY [RUO] licence. This product must not be used as for diagnostic or other medical purposes. St John's Laboratory Ltd, Knowledge Dock Business Centre, University Way, London, E16 2RD | Tel: 0208 223 3081