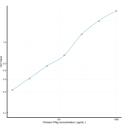

## **PRODUCT PROPERTIES**

 Detection
 15.6-1000pg/mL

 Sensitivity
 5.8pg/mL

 Detection
 15.6-1000pg/mL

 Limit
 4.5 ns

 Storage
 Store the unopened kit in the fridge at 2-8°C for up to 6 months. Once opened store individual kit contents according to components