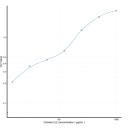

## **PRODUCT PROPERTIES**

 Detection
 15.6-1000pg/mL

 Sensitivity
 6.5pg/mL

 Detection
 15.6-1000pg/mL

 Limit
 4.5 ns

 Storage
 Store the unopened kit in the fridge at 2-8°C for up to 6 months. Once opened store individual kit contents according to components