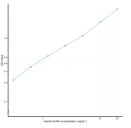

## Human KLK6 (Kallikrein 6) Sandwich ELISA Kit (STJE0010199) STJE0010199

## **GENERAL INFORMATION**

Product Kits Type Short This

Short
 This KLK6 Sandwich ELISA Kit is an in-vitro enzyme-linked immunosorbent assay for the measurement of samples in human cell culture
 supernatant, serum and plasma (EDTA, citrate, heparin).
 Applications
 ELISA
 Reactivity
 Human

## **PRODUCT PROPERTIES**

## **TARGET INFORMATION**

 Sample
 serum, plasma, tissue homogenates, cerebrospinal fluid, breast milk or other biological fluids.

 Types
 KLK6

 Symbol
 KLK6\_HUMAN



This product is suitable for in-vitro studies under the RESEARCH USE ONLY [RUO] licence. This product must not be used as for diagnostic or other medical purposes. St John's Laboratory Ltd, Knowledge Dock Business Centre, University Way, London, E16 2RD | Tel: 0208 223 3081