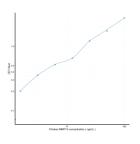

## Chicken MMP13 (Matrix Metalloproteinase 13) Sandwich ELISA Kit (STJE0010649) STJE0010649

## **GENERAL INFORMATION**

 Product
 Kits

 Type
 This MMP13 Sandwich ELISA Kit is an in-vitro enzyme-linked immunosorbent assay for the measurement of samples in chicken cell

 Description
 culture supernatant, serum and plasma (EDTA, citrate, heparin).

 Applications
 ELISA

 Reactivity
 Chicken

## **PRODUCT PROPERTIES**

## TARGET INFORMATION

Sample serum, plasma or other biological fluids. Types Gene Symbol Uniprot ID



This product is suitable for in-vitro studies under the RESEARCH USE ONLY [RUO] licence. This product must not be used as for diagnostic or other medical purposes. St John's Laboratory Ltd, Knowledge Dock Business Centre, University Way, London, E16 2RD | Tel: 0208 223 3081