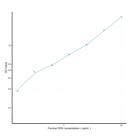

## Porcine OPG (Osteoprotegerin) Sandwich ELISA Kit (STJE0011193) STJE0011193

## **GENERAL INFORMATION**

Product Kits Type Short This OP

 Short
 This OPG Sandwich ELISA Kit is an in-vitro enzyme-linked immunosorbent assay for the measurement of samples in porcine cell culture supernatant, serum and plasma (EDTA, citrate, heparin).

 Applications
 ELISA

 Reactivity
 Porcine

## **PRODUCT PROPERTIES**

## TARGET INFORMATION

Sample serum, plasma, tissue homogenates or other biological fluids. Types Gene Symbol Uniprot ID



This product is suitable for in-vitro studies under the RESEARCH USE ONLY [RUO] licence. This product must not be used as for diagnostic or other medical purposes. St John's Laboratory Ltd, Knowledge Dock Business Centre, University Way, London, E16 2RD | Tel: 0208 223 3081