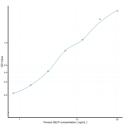

### Porcine SELP (Selectin, Platelet) Sandwich ELISA Kit (STJE0012081) STJE0012081

## **GENERAL INFORMATION**

#### Product Kits Type Short This

 Short
 This SELP Sandwich ELISA Kit is an in-vitro enzyme-linked immunosorbent assay for the measurement of samples in porcine cell culture supernatant, serum and plasma (EDTA, citrate, heparin).

 Applications
 ELISA

 Reactivity
 Porcine

## **PRODUCT PROPERTIES**

# TARGET INFORMATION

Sample serum, plasma, tissue homogenates, cell lysates, cell culture supernates or other biological fluids. Types Gene Symbol Uniprot ID



This product is suitable for in-vitro studies under the RESEARCH USE ONLY [RUO] licence. This product must not be used as for diagnostic or other medical purposes. St John's Laboratory Ltd, Knowledge Dock Business Centre, University Way, London, E16 2RD | Tel: 0208 223 3081