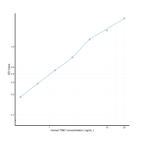

## Human TBK1 (TANK Binding Kinase 1) Sandwich ELISA Kit (STJE0012452) STJE0012452

## **GENERAL INFORMATION**

Product Kits Type Short This

 Short
 This TBK1 Sandwich ELISA Kit is an in-vitro enzyme-linked immunosorbent assay for the measurement of samples in human cell culture supernatant, serum and plasma (EDTA, citrate, heparin).

 Applications
 ELISA

 Reactivity
 Human

## **PRODUCT PROPERTIES**

## **TARGET INFORMATION**

| Sample<br>Types | tissue homogenates, cell lysates or other biological fluids. |
|-----------------|--------------------------------------------------------------|
| Gene            | TBK1                                                         |
|                 | TBK1_HUMAN                                                   |



This product is suitable for in-vitro studies under the RESEARCH USE ONLY [RUO] licence. This product must not be used as for diagnostic or other medical purposes. St John's Laboratory Ltd, Knowledge Dock Business Centre, University Way, London, E16 2RD | Tel: 0208 223 3081